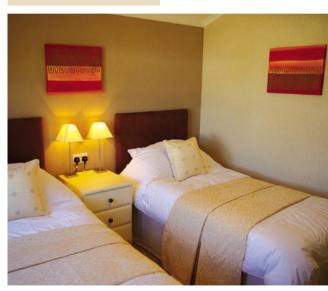

# the milbourne classic

**colour scheme 1** Choose one of three inviting colour schemes to reflect how you want your Milbourne Classic lodge to feel. Scheme 1 combines warm and inviting toffee and dusty pink hues with soft cream and pearl.