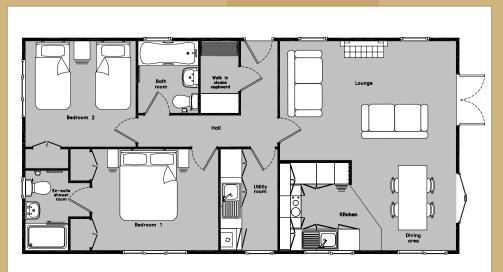

### **Floorplans**

The Milbourne Classic has a choice of 8 standard floor plans, ranging from the 28 x 20ft 2-bedroom design to the 40 x 20ft 3 bedroom version. A selection of layouts are shown below with the full range available on our website at:

Overall size: 34 x 20ft (10.37 x 6.10m) Gross Internal Area: 680sqft (63.26sqm)

Overall size: 36 x 20ft (10.98 x 6.10m) Gross Internal Area: 720sqft (66.98sqm)