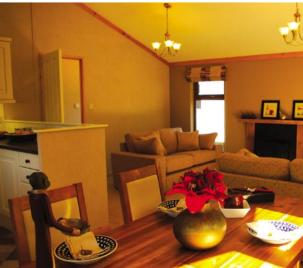

With its vaulted ceiling, exposed beams and rustic hearth with wood burner-style fire, this traditional Wessex lodge would look as good on the ski slopes of the Alps as it does in the depths of the Devon countryside.

It doesn't really matter what time of year you choose to get away from it all when you have a cosy, snug lodge to return to at the end of each day. As soon as you enter the Milbourne Classic it gives you a hug and you'll find yourself curling up on the sofa with a good book and a cup of tea at every opportunity, ready to wind down and relax.