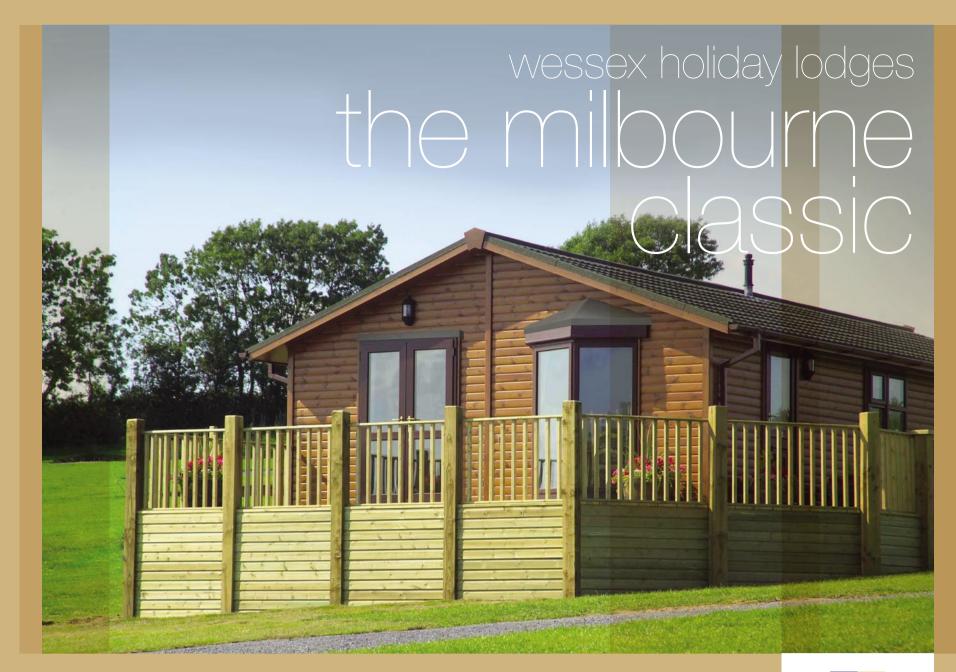

With its vaulted ceiling, exposed beams and rustic hearth with wood burner-style fire, this traditional Wessex lodge would look as good on the ski slopes of the Alps as it does in the depths of the Devon countryside.

It doesn't really matter what time of year you choose to get away from it all when you have a cosy, snug lodge to return to at the end of each day. As soon as you enter the Milbourne Classic it gives you a hug and you'll find yourself curling up on the sofa with a good book and a cup of tea at every opportunity, ready to wind down and relax.