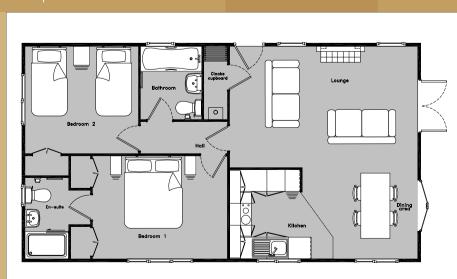

### **Floorplans**

The Milbourne Classic has a choice of 8 standard floor plans, ranging from the 28 x 20ft 2-bedroom design to the 40 x 20ft 3 bedroom version. A selection of layouts are shown below with the full range available on our website at:

Overall size: 34 x 20ft (10.37 x 6.10m) Gross Internal Area: 680sqft (63.26sqm)

Overall size: 36 x 20ft (10.98 x 6.10m) Gross Internal Area: 720sqft (66.98sqm)