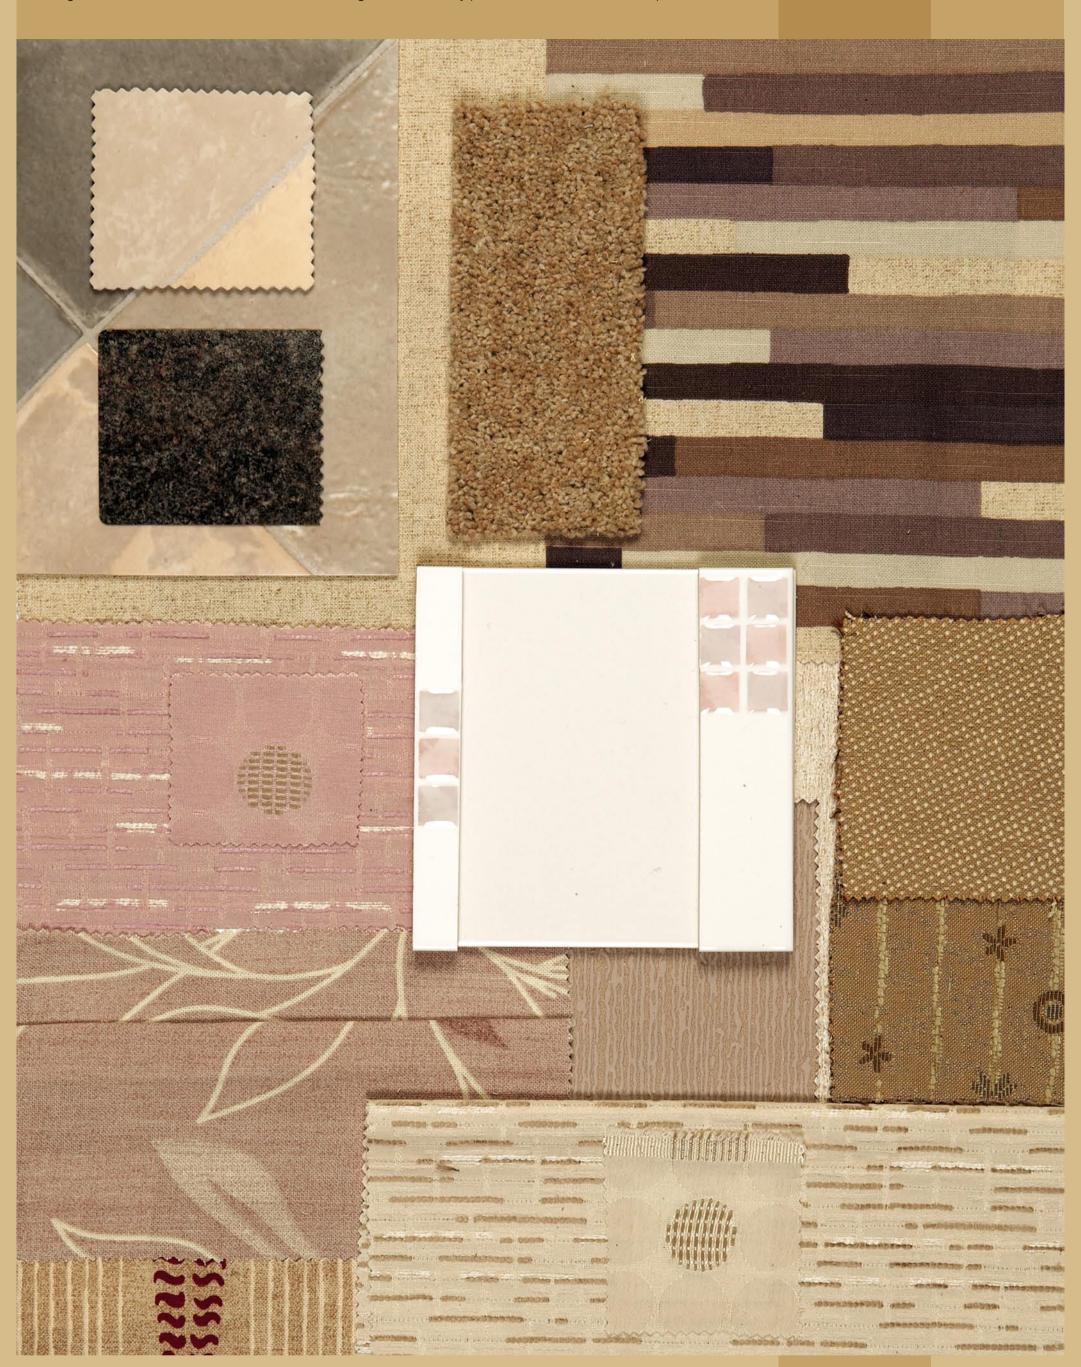

# the milbourne classic

**colour scheme 1** Choose one of three inviting colour schemes to reflect how you want your Milbourne Classic lodge to feel. Scheme 1 combines warm and inviting toffee and dusty pink hues with soft cream and pearl.