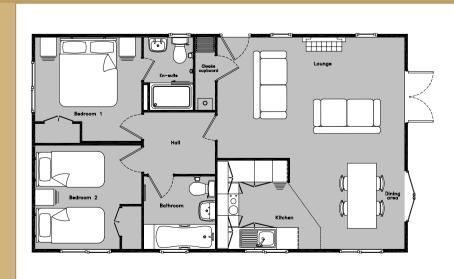

### **Floorplans**

The Milbourne Classic has a choice of 8 standard floor plans, ranging from the 28 x 20ft 2-bedroom design to the 40 x 20ft 3 bedroom version. A selection of layouts are shown below with the full range available on our website at:

Overall size: 34 x 20ft (10.37 x 6.10m) Gross Internal Area: 680sqft (63.26sqm)

Overall size: 36 x 20ft (10.98 x 6.10m) Gross Internal Area: 720sqft (66.98sqm)