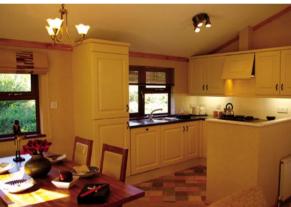

### Interior:

- Vaulted ceiling to living space and kitchen with
- exposed centre beam Varnished interior woodwork and coving to lounge

and twin bedroom

- Utility room and walk-in cloaks cupboard in 2 bed 40 x 20ft lodges
- En-suite with 1200mm shower in 2-bed lodges Television points in lounge, master bedroom