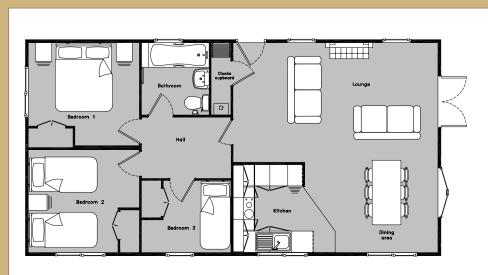

### **Floorplans**

The Milbourne Classic has a choice of 8 standard floor plans, ranging from the 28 x 20ft 2-bedroom design to the 40 x 20ft 3 bedroom version. A selection of layouts are shown below with the full range available on our website at:

Overall size: 34 x 20ft (10.37 x 6.10m) Gross Internal Area: 680sqft (63.26sqm)

Overall size: 36 x 20ft (10.98 x 6.10m) Gross Internal Area: 720sqft (66.98sqm)